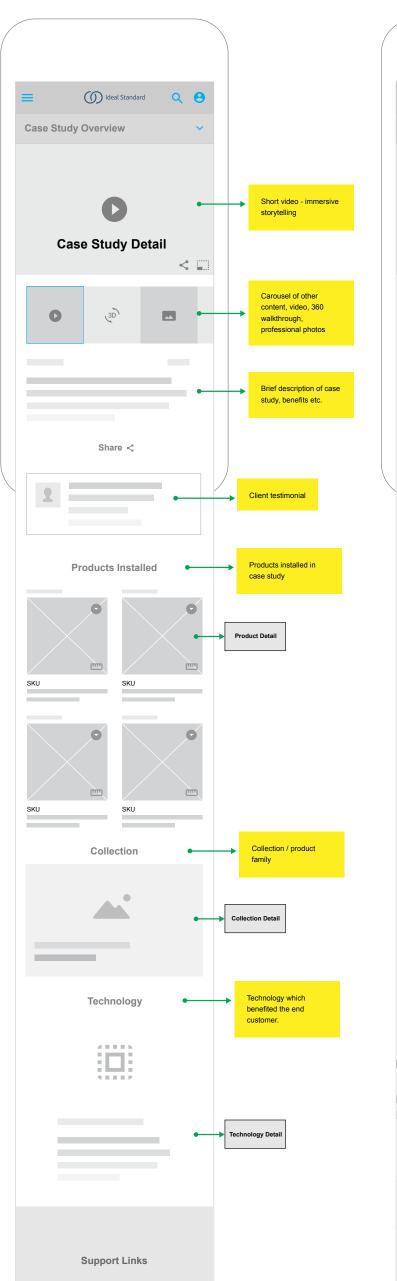

### Sector Detail Page: Hospitality

Karl Bauer User and Wire Flow: I need to find case study that discusses a particular norm or water saving solution.

1

Highly ranked pages driving users to OneHub Dependant on good SEO practices and producing quality content.