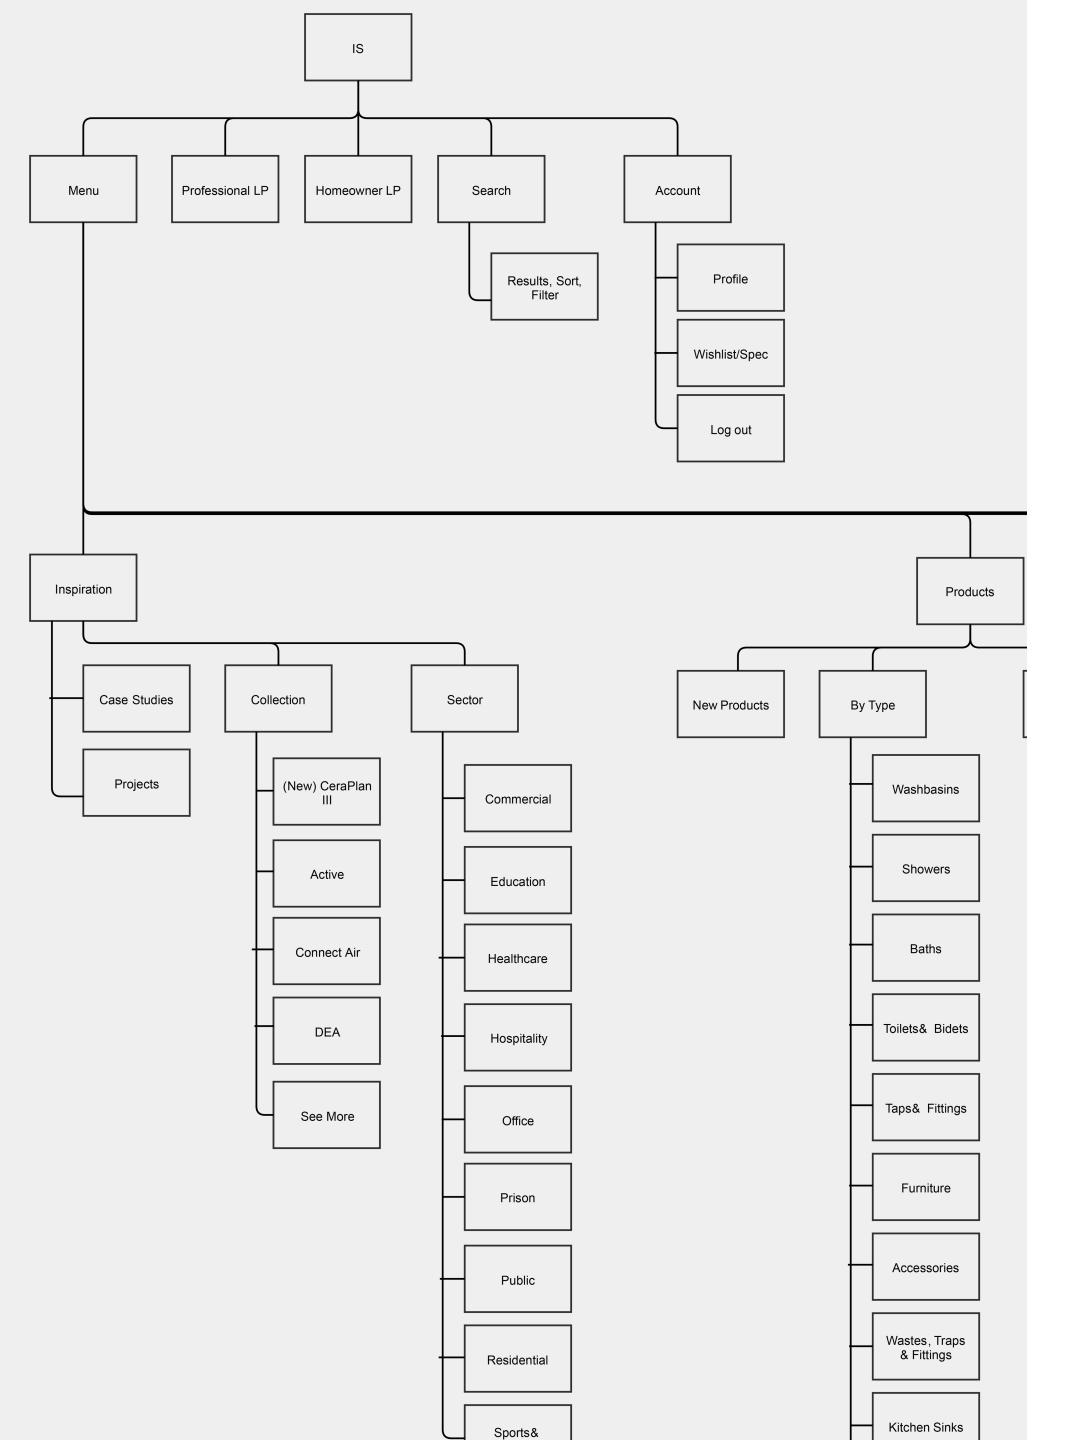

## INFORMATION ARCHITECTURE

Advised on Information Architecture of the site. Card sorting informed the final site structure.

The final content was organised to be no deeper than 3 Levels for ease of access.