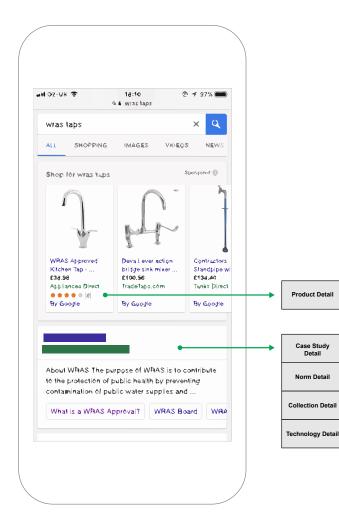

### Sector Detail Page: Hospitality

Karl Bauer User and Wire Flow: I need to find case study that discusses a particular norm or water saving solution.

1

Highly ranked pages driving users to OneHub Dependant on good SEO practices and producing quality content.