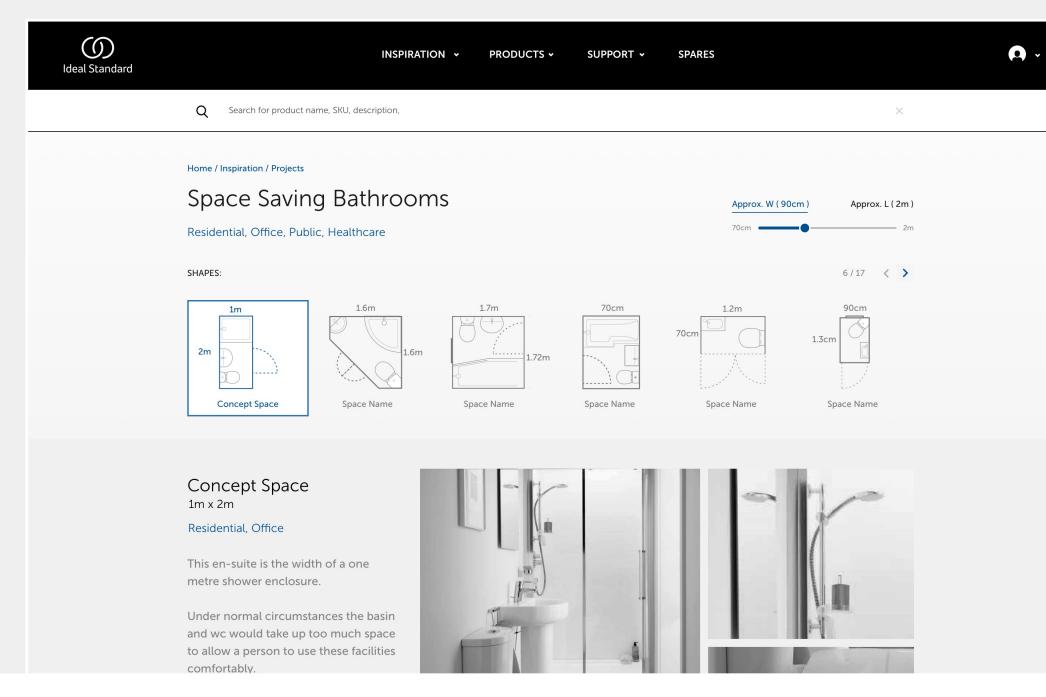

### Big thinking for small space

Concept Space is designed to help you get more out of your bathroom.

So whether you need more elbow room, clever storage or an ensuite to ease the morning rush, the Concept range introduces a range of compact solutions.

Key Benefits

Space SavingWater-SavingCompact and cornerConcept Blue basinsinks and wcsmixer

Ideal Standard

Storage Space-maximising storage ideas