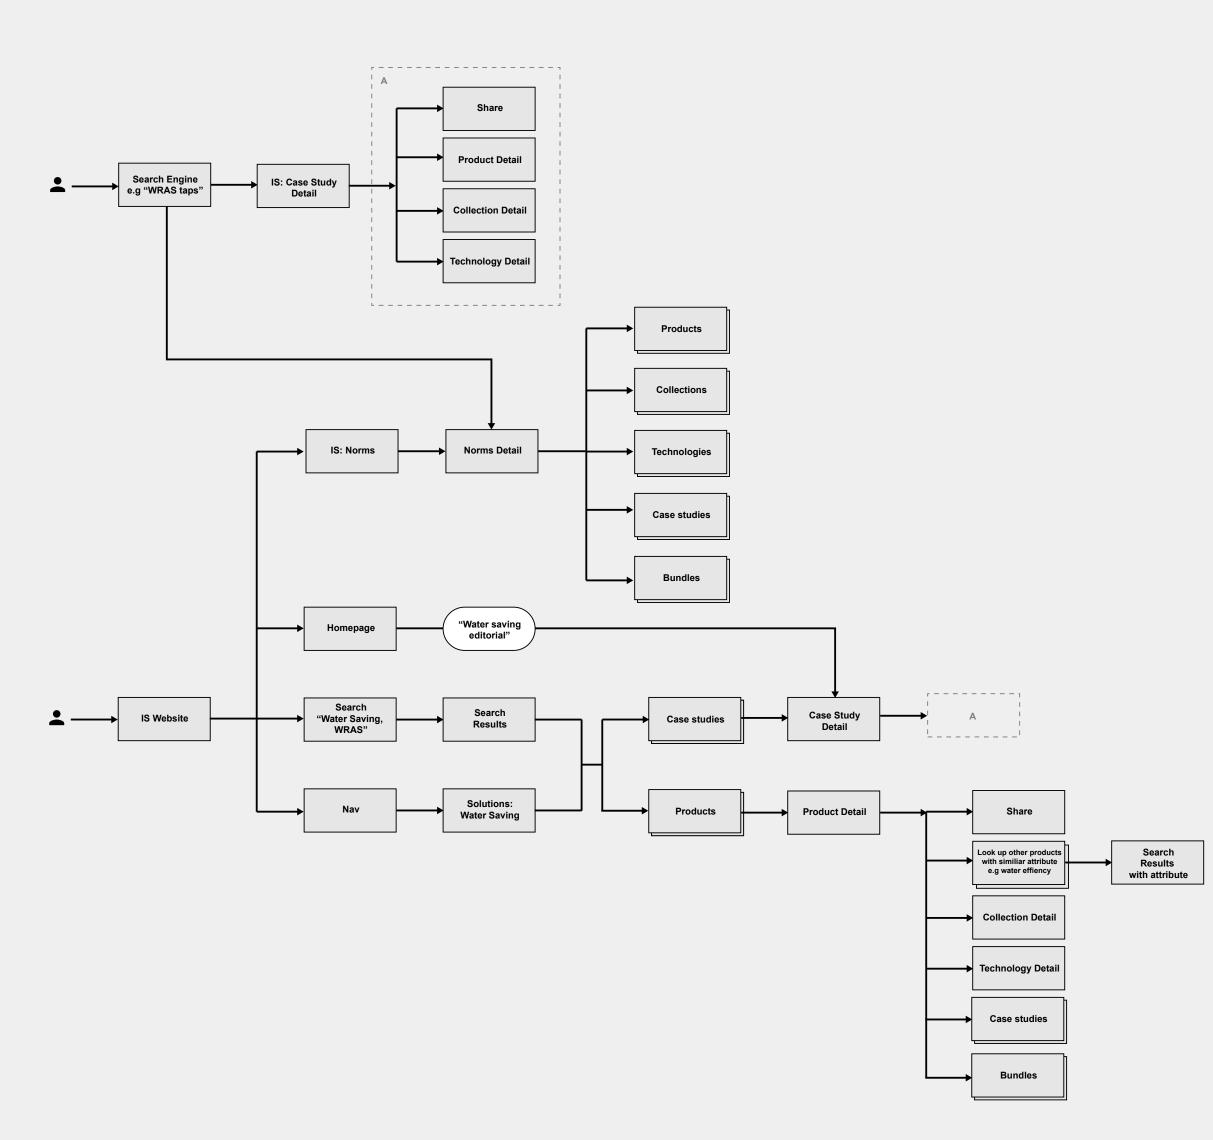

## INFORMATION ARCHITECTURE

Advised on Information Architecture of the site. Card sorting informed the final site structure.

The final content was organised to be no deeper than 3 Levels for ease of access.

### Sector Detail Page: Hospitality

Karl Bauer User and Wire Flow: I need to find case study that discusses a particular norm or water saving solution.

1

Highly ranked pages driving users to OneHub Dependant on good SEO practices and producing quality content.