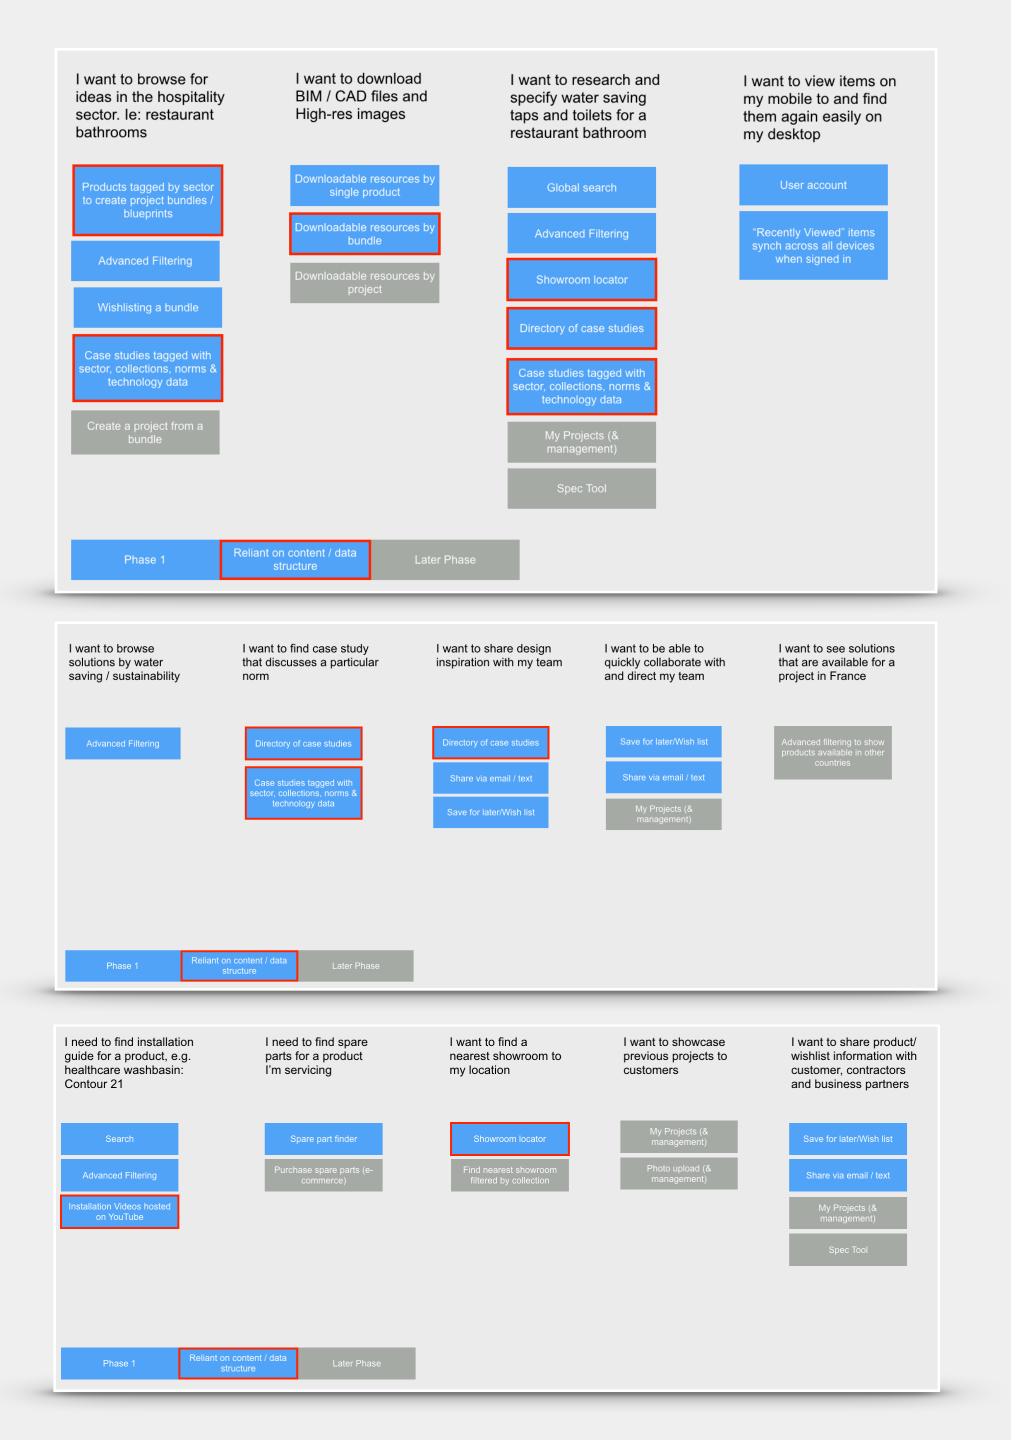

### DEFINING THE MVP

Feature prioritisation for the MVP was carried out by focusing on User Stories. This identified the must-have features and the nice-tohave features that would be rolled out at a later date.

The exercise also identified areas which were reliant on content and the structure of the existing data.