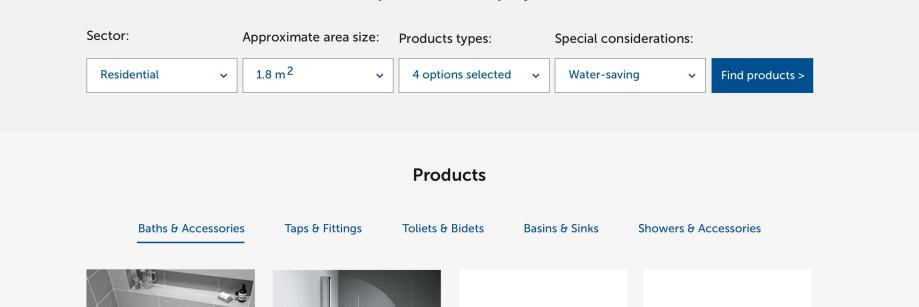

|          |            |

В



# A/B TESTING

Different options were explored and then a few were chosen to be A/B tested to see which resonated with users.

In the example on the left different filtering options were tested. There was a clear preference for option A with users finding it easier and quicker to find what they wanted.









### Big thinking for small space

Concept Space is designed to help you get more out of your bathroom.

So whether you need more elbow room, clever storage or an ensuite to ease the morning rush, the Concept range introduces a range of compact solutions.



Key Benefits



Space SavingWater-SavingCompact and cornerConcept Blue basinsinks and wcsmixer



Ideal Standard

Storage Space-maximising storage ideas

### Find products for a project:





### THE RESULT

The Mobile screens were adapted to tablet and desktop. This gave the end client a robust set of wireframes to develop into UI designs once their new branding had been finalised.