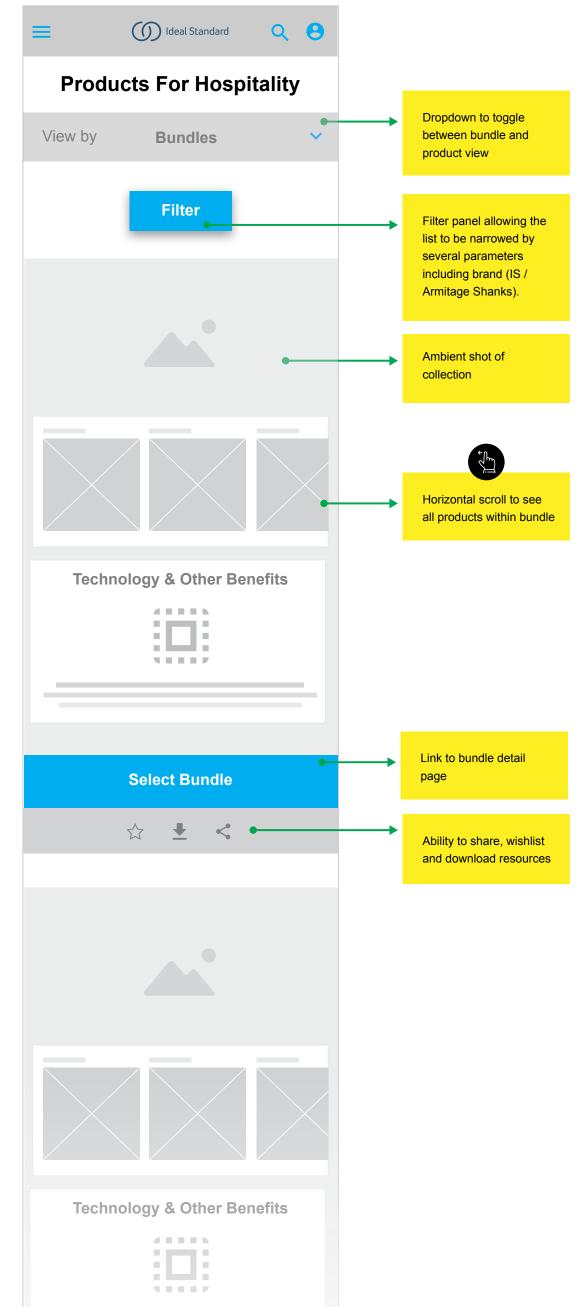

### Sector Detail Page: Hospitality

Karl Bauer User and Wire Flow: I need to find case study that discusses a particular norm or water saving solution.

1

Highly ranked pages driving users to OneHub Dependant on good SEO practices and producing quality content.

# NAVIGATION

Created a universal and easy to navigate menu system which would be primarily relevant to Professionals but with a clearly defined area for Homeowners.

The menu acts as a breadcrumb trail to reflect the user's current position in the website. The design allows the user to navigate back in one click to the main menu choices.