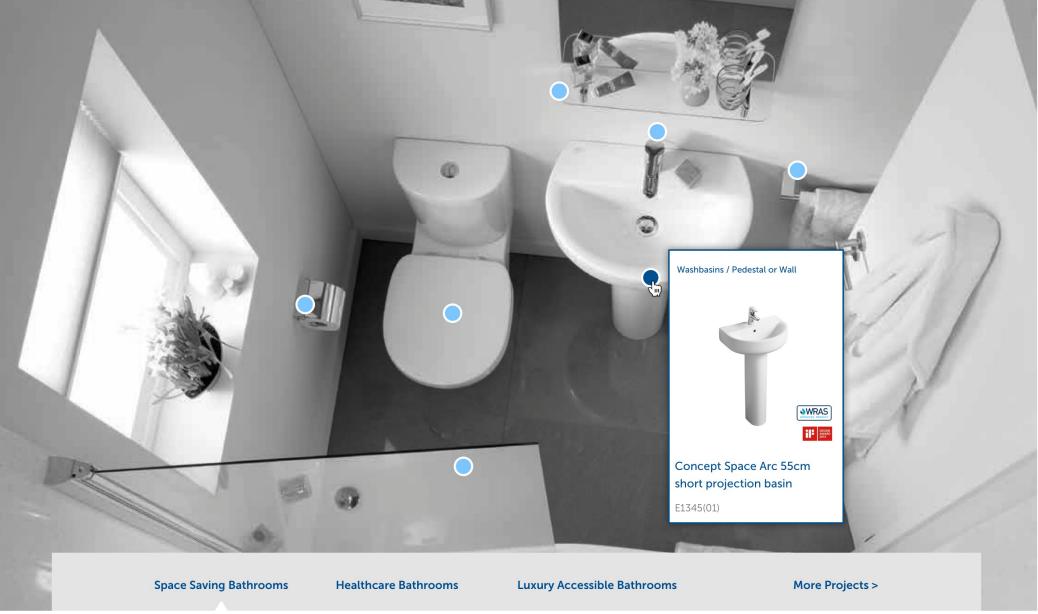

|            |
| Standards         |          | +          |
| Water Label R     | Rating   | +          |
| Guarantee         |          | +          |
| Approval          |          | +          |
| BRAND             |          |            |
| Solution          |          | +          |
| Sector            |          | +          |
| Collection        | 6        | +          |
|                   |          |            |
|                   |          |            |

В



# A/B TESTING

Different options were explored and then a few were chosen to be A/B tested to see which resonated with users.

In the example on the left different filtering options were tested. There was a clear preference for option A with users finding it easier and quicker to find what they wanted.









### Big thinking for small space

Concept Space is designed to help you get more out of your bathroom.

So whether you need more elbow room, clever storage or an ensuite to ease the morning rush, the Concept range introduces a range of compact solutions.



Key Benefits



Space SavingWater-SavingCompact and cornerConcept Blue basinsinks and wcsmixer



Ideal Standard

Storage Space-maximising storage ideas

### Find products for a project:





### THE RESULT

The Mobile screens were adapted to tablet and desktop. This gave the end client a robust set of wireframes to develop into UI designs once their new branding had been finalised.