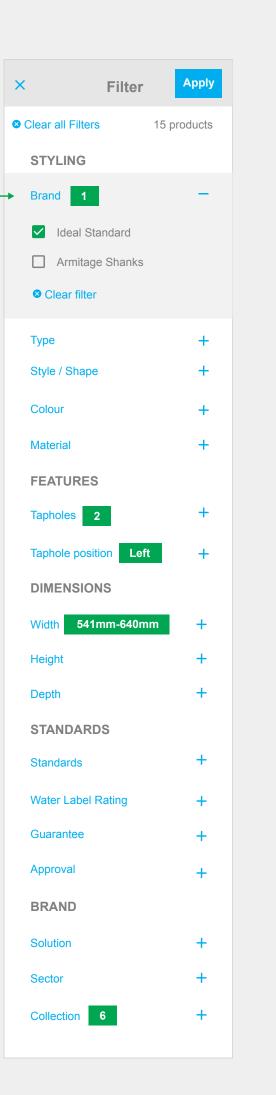

# A/B TESTING

Different options were explored and then a few were chosen to be A/B tested to see which resonated with users.

In the example on the left different filtering options were tested. There was a clear preference for option A with users finding it easier and quicker to find what they wanted.