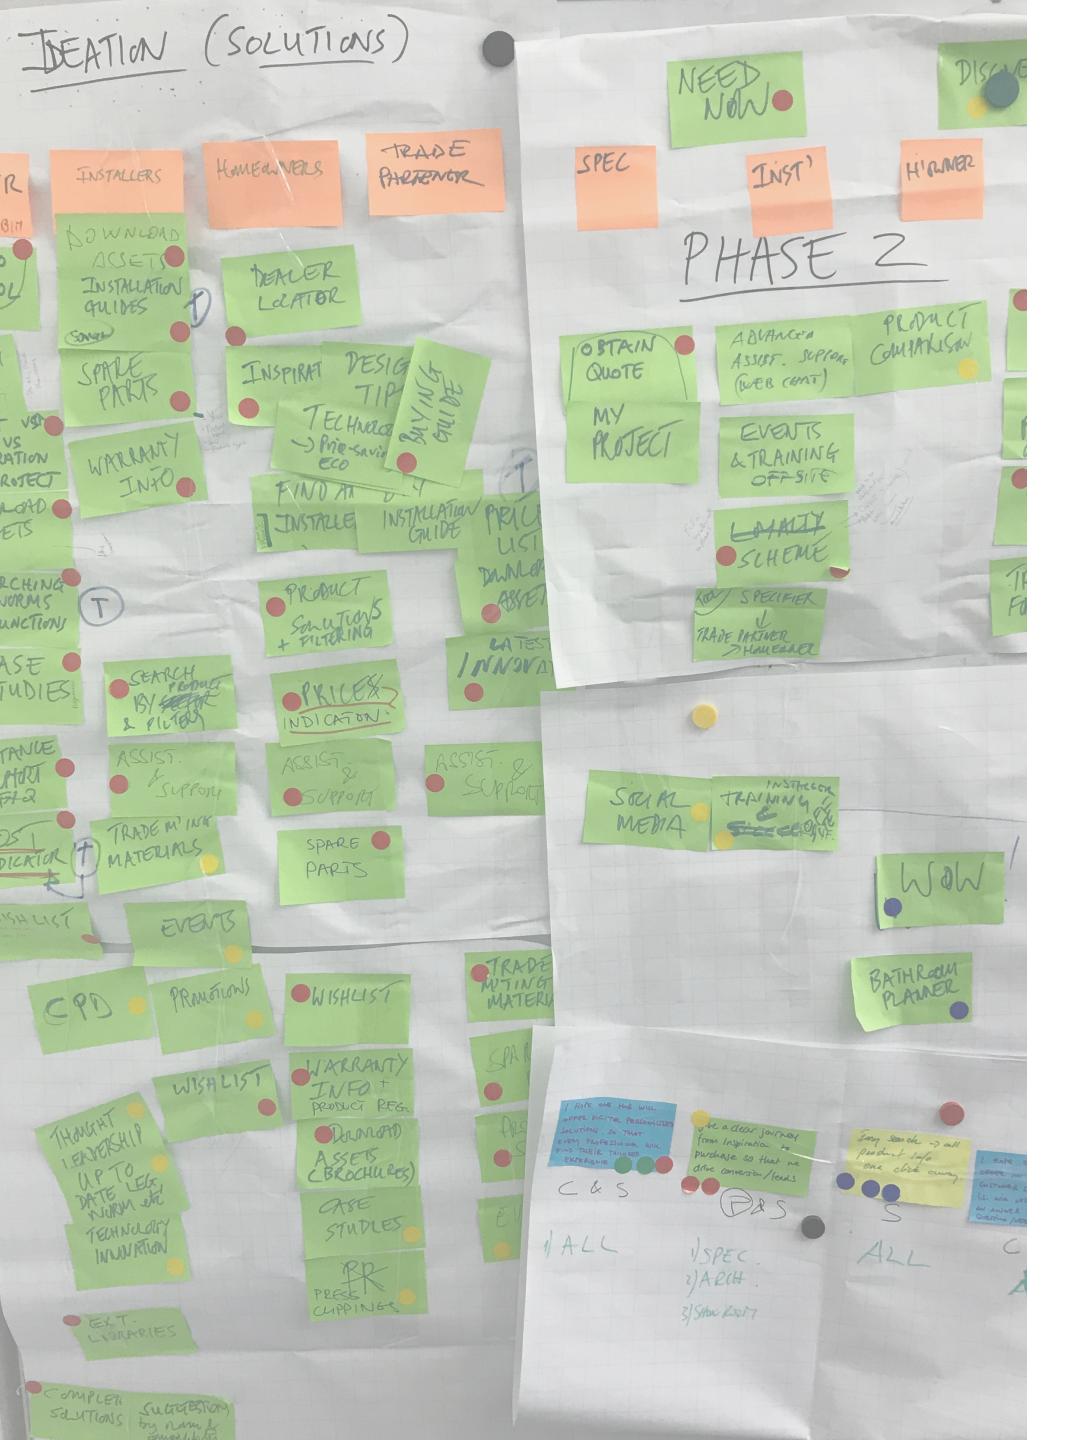

### DEFINING THE MVP

Feature prioritisation for the MVP was carried out by focusing on User Stories. This identified the must-have features and the nice-tohave features that would be rolled out at a later date.

The exercise also identified areas which were reliant on content and the structure of the existing data.