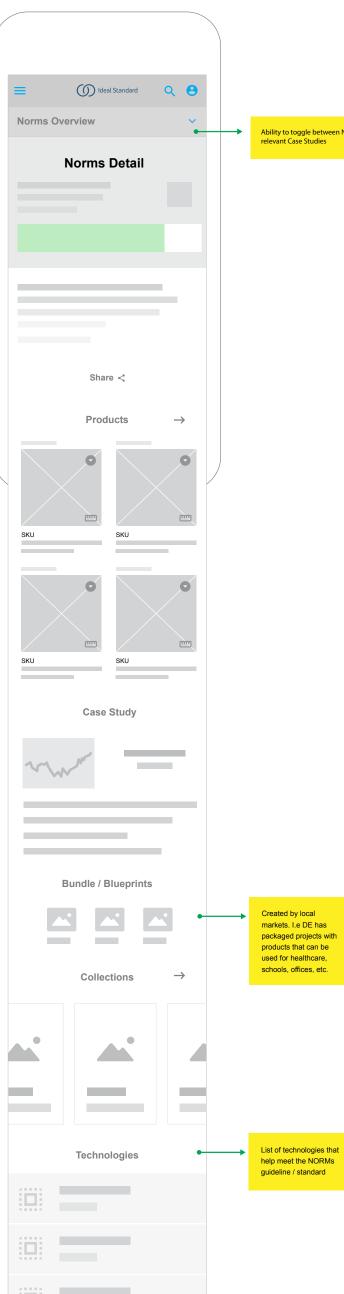

### Sector Detail Page: Hospitality

Karl Bauer User and Wire Flow: I need to find case study that discusses a particular norm or water saving solution.

1

Highly ranked pages driving users to OneHub Dependant on good SEO practices and producing quality content.

2

3

Created by local markets. I.e DE has packaged projects with products that can be used for healthcare, schools, offices, etc.

2

Mobile nav 1st level

Mobile nav 2nd level

Mobile nav 3rd level

| ග           | Ideal Standard | C | 2 | 0 |  |
|-------------|----------------|---|---|---|--|
| Products    |                |   |   |   |  |
| By Sector   |                |   |   |   |  |
| Commercial  | l              |   |   |   |  |
| Education   |                |   |   |   |  |
| Healthcare  |                |   |   |   |  |
| Hospitality |                |   |   |   |  |
| Office      |                |   |   |   |  |
| Prison      |                |   |   |   |  |
|             |                |   |   |   |  |
|             |                |   |   |   |  |

3