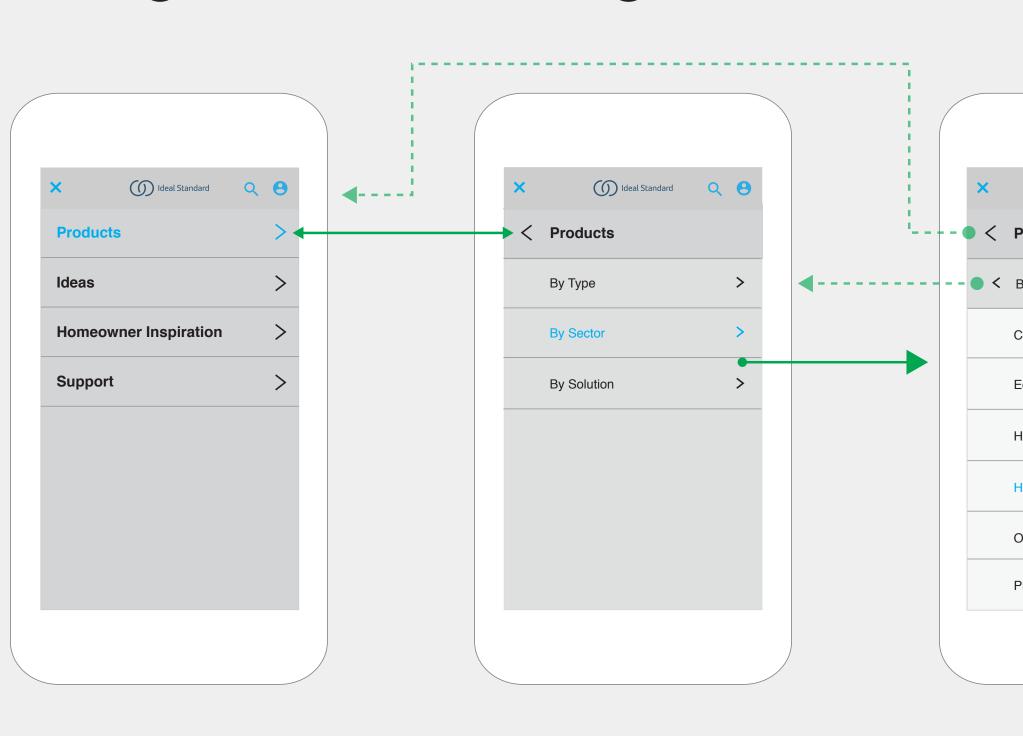

# NAVIGATION

Created a universal and easy to navigate menu system which would be primarily relevant to Professionals but with a clearly defined area for Homeowners.

The menu acts as a breadcrumb trail to reflect the user's current position in the website. The design allows the user to navigate back in one click to the main menu choices.

2

3

Created by local markets. I.e DE has packaged projects with products that can be used for healthcare, schools, offices, etc.

2

Mobile nav 1st level

Mobile nav 2nd level

Mobile nav 3rd level

| ග           | Ideal Standard | C | 2 | 0 |  |
|-------------|----------------|---|---|---|--|
| Products    |                |   |   |   |  |
| By Sector   |                |   |   |   |  |
| Commercial  | l              |   |   |   |  |
| Education   |                |   |   |   |  |
| Healthcare  |                |   |   |   |  |
| Hospitality |                |   |   |   |  |
| Office      |                |   |   |   |  |
| Prison      |                |   |   |   |  |
|             |                |   |   |   |  |
|             |                |   |   |   |  |